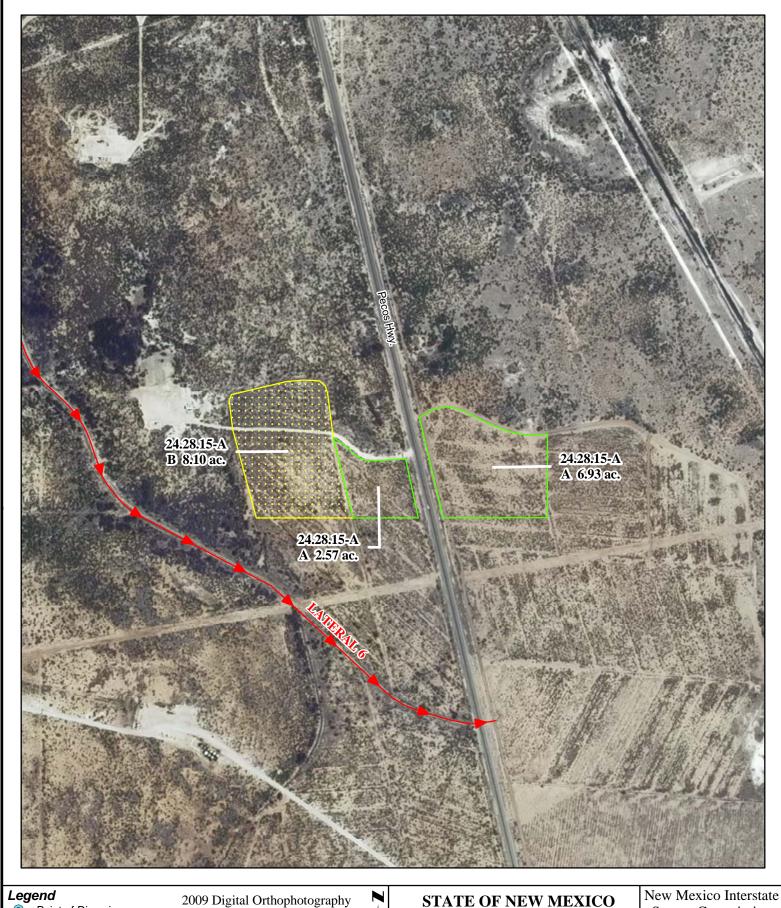

f. Location and Amount of Irrigated Acreage:

Section 15, Township 24S, Range 28E, N.M.P.M.

Pt. SE<sup>1</sup>/<sub>4</sub> 9.50 acres

Total: 9.50 acres

As shown on the attached revised Hydrographic Survey Map for Subfile No. 24.28.15-A, and the CID Section Hydrographic Survey Map Sheet No. 6 (1999-2011), included in Part F of this Appendix, representing the Court record as of the date of the filing of this Decree.

# f. Location and Amount of No Right Acreage:

Section 15, Township 24S, Range 28E, N.M.P.M.

Pt. SE<sup>1</sup>/<sub>4</sub> 8.10 acres

Total: 8.10 acres (No Right)

As shown on the attached revised Hydrographic Survey Map for Subfile No. 24.28.15-A, and the CID Section Hydrographic Survey Map Sheet No. 6 (1999-2011), included in Part F of this Appendix, representing the Court record as of the date of the filing of this Decree.